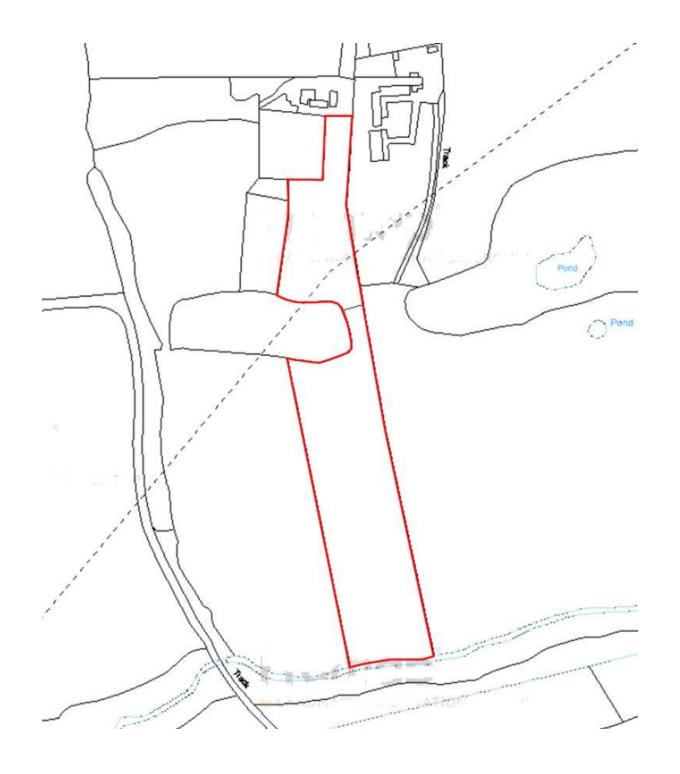

## Blackmores Paddock, Penny Royal, Harts Green, Seddlescombe, Battle, TN33 oRS

For Sale, over 2 acres of grazing land with 4 bespoke wooden stables and additional storage.

A quiet location with nice views.